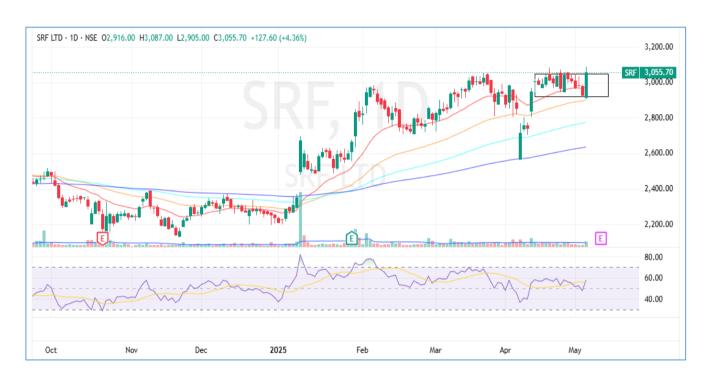

#### **DELIVERY CALL**

SRF (Delivery pick)

Buy Above :- 3070 SL:- 2978(Daily Closing Basis); Target :- 3253

On the daily time frame, SRF Ltd has successfully broken out of a consolidation range formed since 15 April 2025, signaling a shift in sentiment. A strong bullish candle accompanied by robust volume in the latest session indicates that buying interest has emerged from lower levels, confirming bullish participation. Technically, the stock is trading above its 20, 50, 100, and 200-day EMAs, reinforcing a strong uptrend across all time frames. The Relative Strength Index (RSI) is at 57.69 and rising, reflecting strengthening momentum and signaling further upside potential.