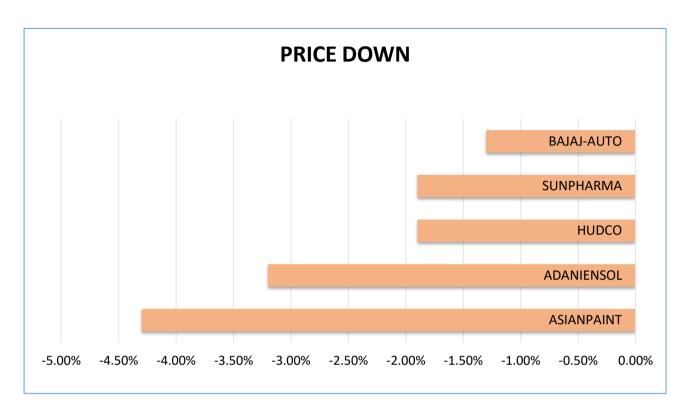

ls at 54,000 and 53,800, and resistance at 55,000 and 55,400.

#### **Global Market:** Dow Jones Futures CFD 193.15 0.4708 May, 2025 | 08:44 IST S&P 500 CFD 5,631.28 24.37 0.43 08 May, 2025 | 01:29 IST Nasdaq CFD 17,738.16 48.50 0.2708 May, 2025 | 01:29 IST FTSE 8,559.33 -38.09-0.4507 May, 2025 | 21:20 IST -70.08-0.927,626.84 07 May, 2025 | 21:20 IST 23,115.96 -133.69-0.5807 May, 2025 | 21:45 IST



| _ | FI       | I - DII Activit | ies:      |
|---|----------|-----------------|-----------|
|   | Activity | FII (Cr)        | DII (Cr)  |
|   | Cash     | 2585.86         | 2378.49   |
|   |          | Adv/Dec         |           |
|   | Advance  | Decline         | A/D Ratio |
|   | 174      | 46              | 3.78      |
|   |          |                 |           |

## Market Mood











## Market Mood



### **Results Calendar**

| Date                    | RESULTS             | <b>Expected Previous</b> |
|-------------------------|---------------------|--------------------------|
| 08 <sup>th</sup> May 25 | TITAN COMPANY       | -                        |
| 08 <sup>th</sup> May 25 | PIDILITE INDUSTRIES |                          |
| 08 <sup>th</sup> May 25 | REC                 |                          |
| 08 <sup>th</sup> May 25 | UNION BANK          | -                        |

## Market Mood



#### **CALL OF THE DAY**



PEL (Intraday pick)

Buy Above :- 1042 SL :- 1026 Target:- 1072

On the daily chart, PEL is exhibiting a higher high formation, signaling the continuation of an emerging uptrend. The stock is currently trading near a crucial price zone, and