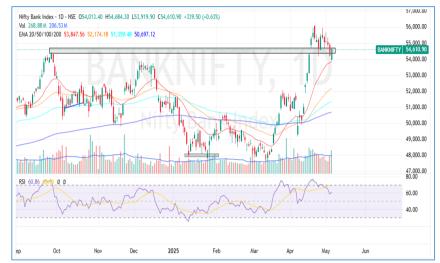

- The NIFTY index started the day lower at 24,233.30, down by about 146 points, but buyers drove it up to a high of 24,450, closing at 24,414.40 with a 0.14% gain.
- On the daily chart, the candle formation suggests a bullish near-term outlook, supported by an RSI of 65.05, indicating early positive momentum.
- As long as the index stays above the previous day's low, the overall trend remains positive. Traders should monitor support levels at 24,200 and 24,000, with resistance at 24,500 and 25,000.
- The BANKNIFTY index opened with a gap down at 54,013.40, down by approximately 260 points, but buyers pushed it higher, hitting resistance near 54,684 before closing at 54,610.90, up by 0.63%.
- On the daily chart, a bullish candle reflects market strength, backed by an RSI of 60.86.
- The market sentiment stays positive as long as it remains above 54,000. Traders should track support levels at 54,000 and 53,800, and resistance at 55,000 and 55,400.