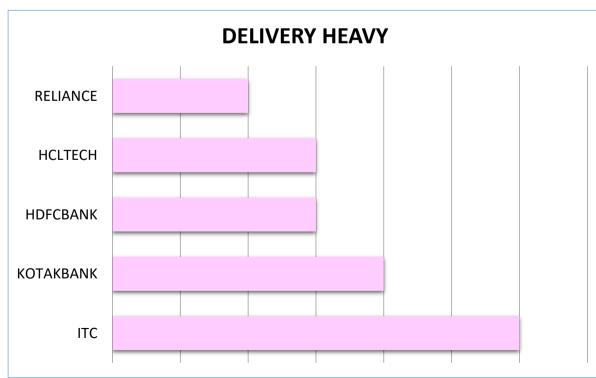

at 54,000 and 53,800, and resistance at 55,000 and 55,400.

#### **Global Market:** Dow Jones Futures CFD 193.15 0.4708 May, 2025 | 08:44 IST S&P 500 CFD 5,631.28 24.37 0.43 08 May, 2025 | 01:29 IST Nasdaq CFD 17,738.16 48.50 0.2708 May, 2025 | 01:29 IST FTSE 8,559.33 -38.09-0.4507 May, 2025 | 21:20 IST -70.08-0.927,626.84 07 May, 2025 | 21:20 IST 23,115.96 -133.69-0.5807 May, 2025 | 21:45 IST



| _ | FI       | I - DII Activit | ies:      |
|---|----------|-----------------|-----------|
|   | Activity | FII (Cr)        | DII (Cr)  |
|   | Cash     | 2585.86         | 2378.49   |
|   |          | Adv/Dec         |           |
|   | Advance  | Decline         | A/D Ratio |
|   | 174      | 46              | 3.78      |
|   |          |                 |           |

## Market Mood











## Market Mood



### **Results Calendar**

| Date                    | RESULTS             | <b>Expected Previous</b> |
|-------------------------|---------------------|--------------------------|
| 08 <sup>th</sup> May 25 | TITAN COMPANY       | -                        |
| 08 <sup>th</sup> May 25 | PIDILITE INDUSTRIES |                          |
| 08 <sup>th</sup> May 25 | REC                 |                          |
| 08 <sup>th</sup> May 25 | UNION BANK          | -                        |

## Market Mood



#### **CALL OF THE DAY**



PEL (Intraday pick)

Buy Above :- 1042 SL :- 1026 Target:- 1072

On the daily chart, PEL is exhibiting a higher high formation, signaling the continuation of an emerging uptrend. The stock is currently trading near a crucial price zone, and fr