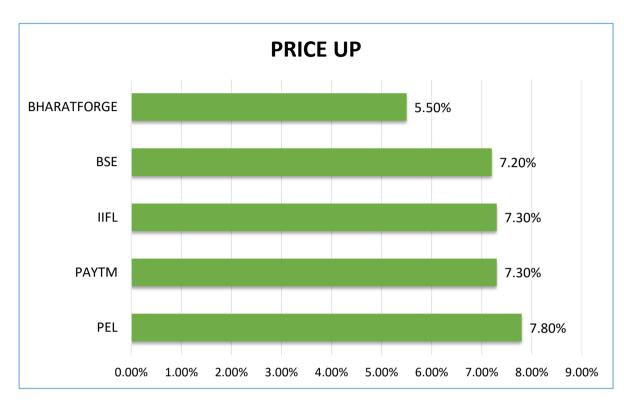

vels at 54,000 and 53,800, and resistance at 55,000 and 55,400.

#### **Global Market:** Dow Jones Futures CFD 193.15 0.4708 May, 2025 | 08:44 IST S&P 500 CFD 5,631.28 24.37 0.43 08 May, 2025 | 01:29 IST Nasdaq CFD 17,738.16 48.50 0.2708 May, 2025 | 01:29 IST FTSE 8,559.33 -38.09-0.4507 May, 2025 | 21:20 IST -70.08-0.927,626.84 07 May, 2025 | 21:20 IST 23,115.96 -133.69-0.5807 May, 2025 | 21:45 IST



| _ | FI       | I - DII Activit | ies:      |
|---|----------|-----------------|-----------|
|   | Activity | FII (Cr)        | DII (Cr)  |
|   | Cash     | 2585.86         | 2378.49   |
|   |          | Adv/Dec         |           |
|   | Advance  | Decline         | A/D Ratio |
|   | 174      | 46              | 3.78      |
|   |          |                 |           |

## Market Mood











## Market Mood



### **Results Calendar**

| Date                    | RESULTS             | <b>Expected Previous</b> |
|-------------------------|---------------------|--------------------------|
| 08 <sup>th</sup> May 25 | TITAN COMPANY       | -                        |
| 08 <sup>th</sup> May 25 | PIDILITE INDUSTRIES |                          |
| 08 <sup>th</sup> May 25 | REC                 |                          |
| 08 <sup>th</sup> May 25 | UNION BANK          | -                        |

## Market Mood



#### **CALL OF THE DAY**



PEL (Intraday pick)

Buy Above :- 1042 SL :- 1026 Target:- 1072

On the daily chart, PEL is exhibiting a higher high formation, signaling the continuation of an emerging uptrend. The stock is currently trading near a crucial price zone, an