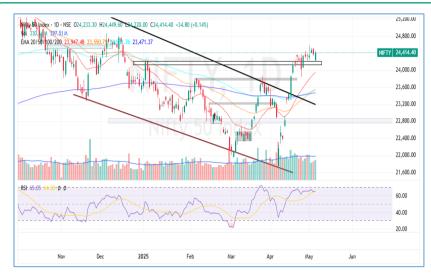

- The NIFTY index started the day lower at 24,233.30, down by about 146 points, but buyers drove it up to a high of 24,450, closing at 24,414.40 with a 0.14% gain.
- On the daily chart, the candle formation suggests a bullish near-term outlook, supported by an RSI of 65.05, indicating early positive momentum.
- As long as the index stays above the previous day's low, the overall trend remains positive. Traders should monitor support levels at 24,200 and 24,000, with resistance at 24,500 and 25,000.
- The BANKNIFTY index opened with a gap down at 54,013.40, down by approximately 260 points, but buyers pushed it higher, hitting resistance near 54,684 before closing at 54,610.90, up by 0.63%.
- On the daily chart, a bullish candle reflects market strength, backed by an RSI of 60.86.
- The market sentiment stays positive as long as it remains above 54,000. Traders should track support levels at 54,000 and 53,800, and resistance at 55,000 and 55,400.