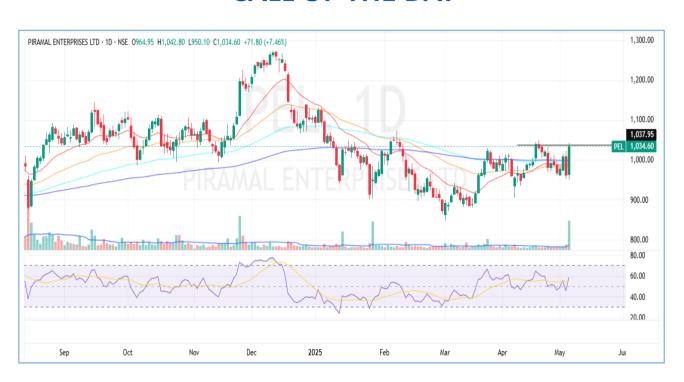

#### **CALL OF THE DAY**

PEL (Intraday pick)

Buy Above :- 1042 SL :- 1026 Target:- 1072

On the daily chart, PEL is exhibiting a higher high formation, signaling the continuation of an emerging uptrend. The stock is currently trading near a crucial price zone, and fresh buying has emerged from lower levels, suggesting renewed investor interest. In the most recent session, PEL formed a strong bullish candle accompanied by robust volume,. From a trend perspective, the stock is trading above its 20, 50, 100, and 200-day EMAs, confirming a well-supported upward trajectory. Additionally, RSI stands at 58.20 and is moving higher, indicating improving momentum and the potential for further upside.