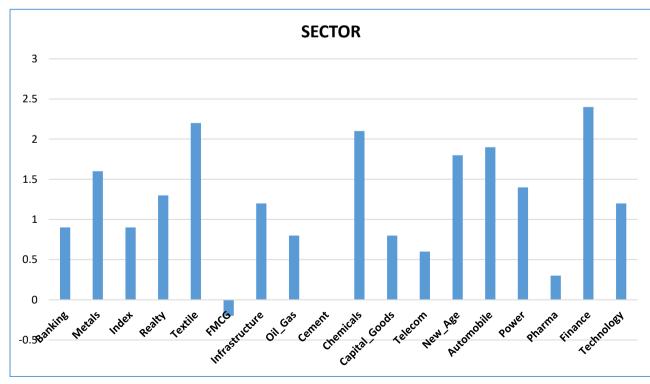

t 54,000 and 53,800, and resistance at 55,000 and 55,400.

#### **Global Market:** Dow Jones Futures CFD 193.15 0.4708 May, 2025 | 08:44 IST S&P 500 CFD 5,631.28 24.37 0.43 08 May, 2025 | 01:29 IST Nasdaq CFD 17,738.16 48.50 0.2708 May, 2025 | 01:29 IST FTSE 8,559.33 -38.09-0.4507 May, 2025 | 21:20 IST -70.08-0.927,626.84 07 May, 2025 | 21:20 IST 23,115.96 -133.69-0.5807 May, 2025 | 21:45 IST



| _ | FI       | I - DII Activit | ies:      |
|---|----------|-----------------|-----------|
|   | Activity | FII (Cr)        | DII (Cr)  |
|   | Cash     | 2585.86         | 2378.49   |
|   |          | Adv/Dec         |           |
|   | Advance  | Decline         | A/D Ratio |
|   | 174      | 46              | 3.78      |
|   |          |                 |           |

## Market Mood











## Market Mood



### **Results Calendar**

| Date                    | RESULTS             | <b>Expected Previous</b> |
|-------------------------|---------------------|--------------------------|
| 08 <sup>th</sup> May 25 | TITAN COMPANY       | -                        |
| 08 <sup>th</sup> May 25 | PIDILITE INDUSTRIES |                          |
| 08 <sup>th</sup> May 25 | REC                 |                          |
| 08 <sup>th</sup> May 25 | UNION BANK          | -                        |

## Market Mood



#### **CALL OF THE DAY**



PEL (Intraday pick)

Buy Above :- 1042 SL :- 1026 Target:- 1072

On the daily chart, PEL is exhibiting a higher high formation, signaling the continuation of an emerging uptrend. The stock is currently trading near a crucial price zone, and fres